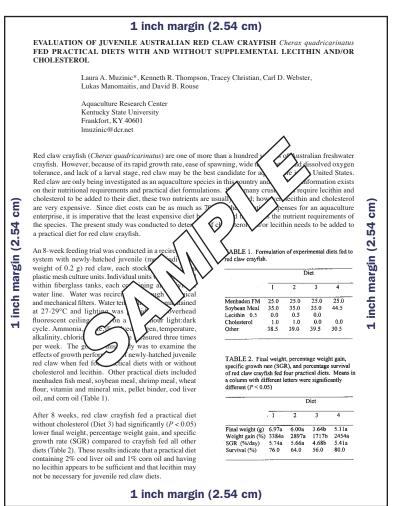

#### **INSTRUCTIONS FOR PREPARATION OF ABSTRACTS**

Expanded Abstract Format - Please refer to the sample.

- **1. TITLE OF PAPER:** The abstract title is printed in CAPITAL LETTERS, with the exception of scientific names which should be Upper/lower case and *italicized* (see example). Scientific names should not be preceded or followed by commas or parentheses or other markings.
- **2. AUTHOR(S):** The first name should be the presenting author. Use \* after the presenting author. Type in upper/lower case.
- **3. ADDRESS AND EMAIL:** Type only the <u>presenting</u> <u>author's</u> institution, address and email. Type in upper/lower case.
- 4. MAXIMUM LENGTH: One Page
- **5. PAGE SIZE:** Standard 8.5 x 11 inch paper (portrait)
- **6. MARGINS:** 1-inch margin throughout (left/right/top/bottom)
- 7. SPACING: Single spaced
- **8. PARAGRAPHS:** Paragraphs should be separated by a blank line and should not be indented.
- **9. FONTS:** Character fonts should be 12 point type.
- 10. FIGURES & TABLES: Figures and tables are highly recommended. They should be reduced to the appropriate size for a one page abstract and should be clearly readable at the reduced size in black print only. The reduced figures and tables should be included in the abstract in camera-ready form.